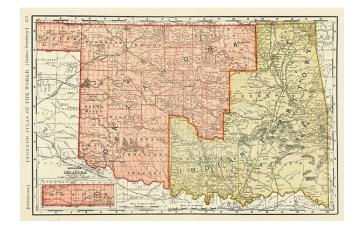

## **Indian Territory & Oklahoma**

**Stock#:** 6651

Map Maker: Rand McNally & Company

Date: 1895 Place: Chicago

**Color:** Hand Colored

**Condition:** Fine

**Size:**  $19 \times 13$  inches

**Price:** SOLD

## **Description:**

Large format detailed map showing towns, rivers, railroads, mountains, lakes, etc. Beautifully colored with many statistics. From Rand Mc Nally & Sons Business Atlas . One of the few large format maps the show the brief period where both appeared.