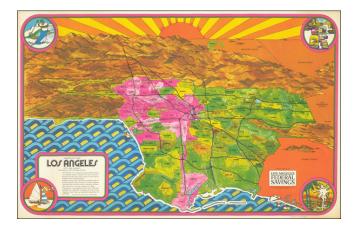

## Perspective Map of Los Angeles City and County (and adjacent area of Orange County)

| Stock#:    | 66504   |
|------------|---------|
| Map Maker: | Pelzman |
|            |         |

Date:1975Place:Los AngelesColor:ColorCondition:VG+Size:33 x 21 inches

#### **Description:**

Decorative advertising map of Los Angeles and vicinity, published by Los Angeles Federal Savings and illustrated by Gary Pelzman.

Includes a lively mix of colors and geographical information.