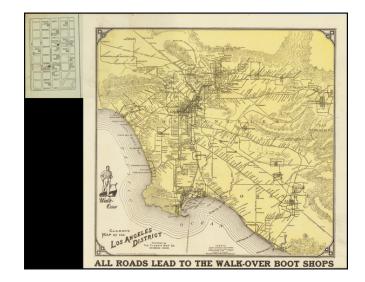

# Clason's Map of the Los Angeles District (Walk-Over Map of the Los Angeles District)

**Stock#:** 66493jc **Map Maker:** Clason

**Date:** 1911

**Place:** Los Angeles

**Color:** Color **Condition:** VG+

**Size:**  $10 \times 9.5$  inches

## **Description:**

Rare miniature pocket map of the Southland, promoting Walk-Over Boots, with a decorative illustration and decorative printed wrappers.

The map covers the Los Angeles Basin, Orange County, San Bernardino and Riverside.

### **Rarity**

The map is very rare. We locate only the copy at the Huntington Library.

We sold an example of the map in 2012, which did not include the pastedown illustration of the Walkover Boot Shop.