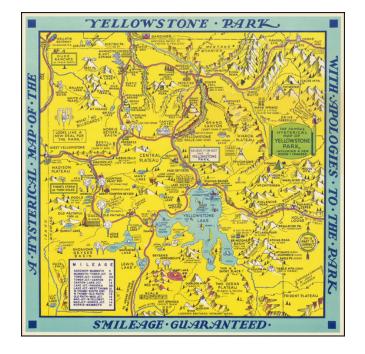

## A Hysterical Map Of The Yellowstone Park -- With Apologies To The Park -- Smileage Guaranteed

**Stock#:** 66482

Map Maker: Lindgren Brothers

**Date:** 1948

Place: Spokane, WA

**Color:** Color **Condition:** VG+

## **Description:**

Scarce 1948 edition of the Jolly Lindgren map of Yellowstone, "Hatched & Scratched by Jolly Lindgren."

This edition adds the table of miles at bottom left, among other changes, including the addition of Pilot Peak at the top right corner.

This comic pictorial map is full of puns and comic vignettes related to Yellowstone and environs.

The Lindgren Brothers issued a number of other silly whimsical maps of national parks and other parts of the West. This is one of two Yellowstone maps.