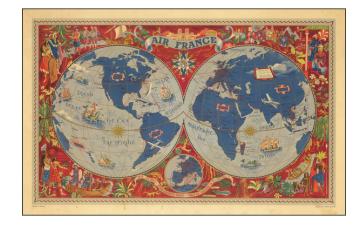

## [World] Air France -- Sur Les Ailes D'Air France Decouvrez Le Monde A Votre Tour

**Stock#:** 66452 **Map Maker:** Boucher

Date: 1952Place: ParisColor: Condition: VG

**Size:** 22.5 x 14.5 inches

**Price:** SOLD

## **Description:**

Decorative Air France Map Poster by Lucien Boucher.

Beginning around 1935, Lucien Boucher designed a number of travel posters for Air France that continued until he was well into his seventies. This artist is best known for his Air France, world-map posters, signaling a global theatre. Lucien Boucher launched his design career attuned to the commercial promise of Surrealism.