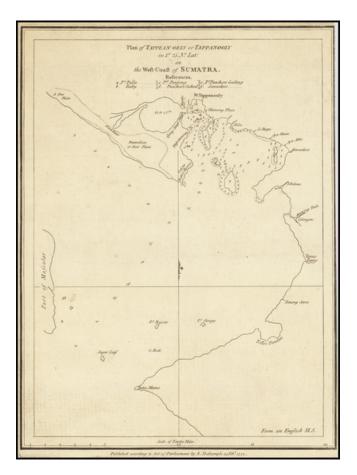

## Plan of Tappean-Oely or Tappanooly . . . on the West-Coast of Sumatra

| Stock#:           | 66451             |
|-------------------|-------------------|
| Map Maker:        | Dalrymple         |
| Date:             | 1774              |
| Place:            | London            |
| Color:            | Uncolored         |
| <b>Condition:</b> | VG+               |
| Size:             | 8.5 x 11.5 inches |
| Price:            | \$ 295.00         |

## **Description**:

Rare early chart of Sibolga Bay and vicinity, on the west coast of Sumatra.

The map notes that it is published from an English manuscript map.

Alexander Dalrymple served as the first hydrographer to the admiralty from 1795 - 1808.