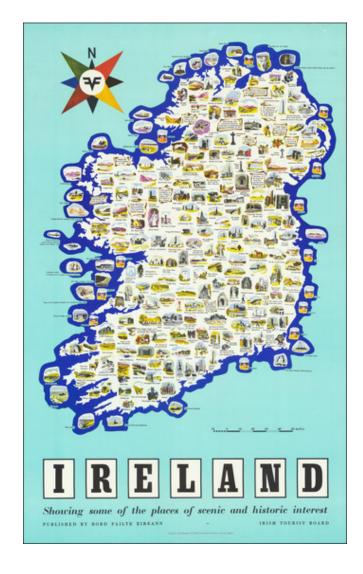

### Ireland Showing some of the places of scenic and historic interest

**Stock#:** 66415

Map Maker: Irish Tourist Board

Date: 1958 circa
Place: Dublin, Ireland

**Color:** Color **Condition:** VG

**Size:** 26.5 x 37 inches

#### **Description:**

Vintage pictorial poster map of Ireland, issued by the Irish Tourist Board (Bord Failte Eireann) circa 1958.

The map features dozens of captioned illustrations covering Ireland's many landmarks and points of interest.

The map poster was printed by Browne and Nolan Limited in Dublin.