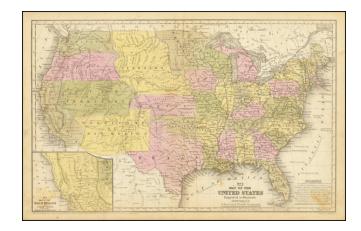

## No. 5 Map of the United States Engraved to Illustrate Mitchell's School and Family Geography [with inset:] Map of the Gold Region of California.

Stock#: 66391 Map Maker: Mitchell

**Date:** 1852

Place: Philadelphia Color: Hand Colored

## **Description:**

Hand-colored lithographed map of the United States, with a detailed inset of the California Gold Region, prepared by Samuel Augustus Mitchell for a school geography in 1852.

The map features a large Utah Territory, New Mexico Territory, Kansas, Nebraska, Minnesota, Oregon, and Washington.