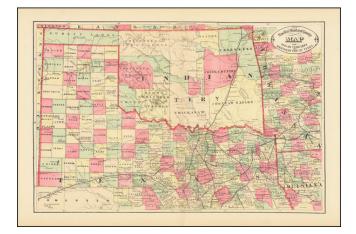

## New Railroad and County Map of Indian Territory and the Northern Part of Texas

| Stock#:<br>Map Maker: | 66390<br>Stebbins |
|-----------------------|-------------------|
| Date:                 | 1882              |
| Place:                | New York          |
| Color:                | Color             |
| <b>Condition:</b>     | VG+               |
| Size:                 | 18 x 11.5 inches  |
| Price:                | SOLD              |

## **Description:**

Scarce early map of Indian Territory and Texas, focusing on the Railroad Lines then in operation.

The map also shows a number of early towns, roads, mountains, lakes, mining regions and other important details.

This is the first time we have offered the map for sale and the first time we have seen the map in 20 years.