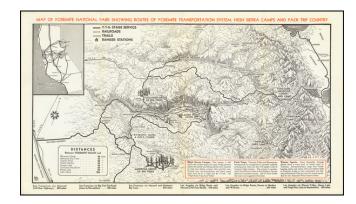

#### **Illustrated Stage and Railroad Routes To Yosemite**

Detailed topographical / pictorial map of Yosemite and Vicinity, published as a visitor's guide promotional map.

The primary map illustrates the Y.T.S. Stage Service and Railroads servicing the valley and the primary trails.

The map of the valley focuses on the roads, riding and hiking trails in the valley, identifying the major monuments, natural and man made points of interest.

The map also illustrates the Hetch Hetchy valley and O'Shaughnessy Damn at the mouth of Tuolumne Canyon, shortly after its completion in 1923.