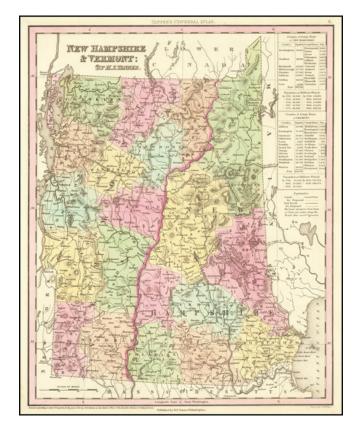

## New Hampshire & Vermont: By H.S. Tanner

**Stock#:** 66356 **Map Maker:** Tanner

**Date:** 1836

Place: Philadelphia Colored Hand Colored

**Condition:** VG+

**Size:** 11 x 14 inches

**Price:** SOLD

## **Description:**

Nice example of Tanner's map of New Hampshire and Vermont, hand colored by counties, and showing towns, roads with distances, railroads, and a host of other details.

The key shows counties and towns in each state, with populations, and populations on a decade by decade basis since 1790. Tanner's maps rarely appears on the market. A nice wide margined example.