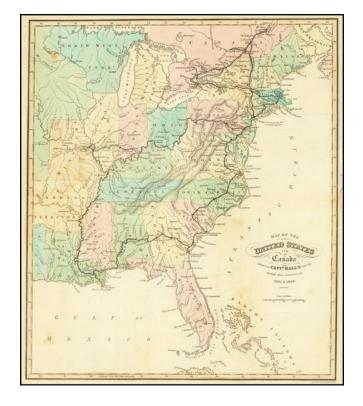

## Map Of The United States And Canada Shewing Captn. Hall's Route through those Countries in 1827 & 1828

**Stock#:** 66348 **Map Maker:** Lizars

**Date:** 1828

Place: Edinburgh
Color: Hand Colored

**Condition:** VG

## **Description:**

Attractive and detailed map of the United States, colored by states.

Shows towns, islands, rivers, mountain ranges, great lakes, etc.

Detailed record of Hall's route in bold print.