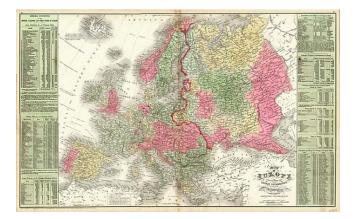

## Map of Europe Compiled From The Latest Authorities By J.H. Young...

| Stock#:    | 6634                            |
|------------|---------------------------------|
| Map Maker: | Cowperthwait, Desilver & Butler |
| Date:      | 1854                            |
| Place:     | Philadelphia                    |
| Color:     | Hand Colored                    |
| Condition: | VG                              |
| Size:      | 26 x 16 inches                  |
| Price:     | SOLD                            |

## **Description:**

Attractive double page map of Europe, colored by countireis. Includes statistical tables for theprincipal countries, kingdoms, empires and states of Europe, the names, titles and other details regarding the European Princes, details on the various armies and navies, governments, religions, sizes, demographics and populations of the 100 largest cities (from London at 2.3 Million to Basle at 24,000). One of the most interesting American published atlas maps of Europe of the period. A few repaired minor tears at the top of the image, but still an attractive example. Normally a \$150.00 map.