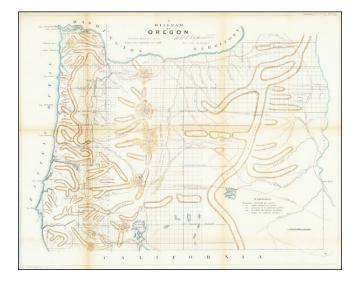

## Barry Lawrence Ruderman Antique Maps Inc.

7407 La Jolla Boulevard La Jolla, CA 92037

www.raremaps.com

(858) 551-8500 blr@raremaps.com

A Diagram of Oregon . . . 1860

- Stock#:66338Map Maker:U.S. General Land Office
- Date:1860Place:WashingtonColor:Hand ColoredCondition:VGSize:22.5 x 18 inches

## **Description:**

One of the earliest obtainable maps showing the progress of the public surveys in the State of Oregon.

The map includes townships surveyed to 1863, towns, early roads, topographical details, Fort Boise, Mountains and other details.