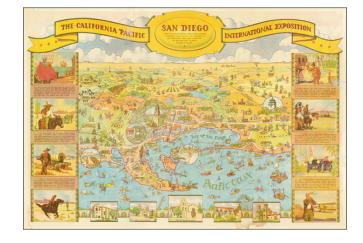

## San Diego The California Pacific International Exposition

**Stock#:** 66335 **Map Maker:** Bloodgood

**Date:** 1935

**Place:** Los Angeles

**Color:** Color **Condition:** VG+

**Size:** 31 x 22 inches

**Price:** SOLD

## **Description:**

Decorative illustrated map of San Diego on one side and Balboa Park on the verso, prepared by Shell Oil Company for the 1935 California Pacific International Exposition.

One of the great California caricature maps. The map was drawn by Don Bloodgood, a noted illustrator of maps, postcards and similar ephemera during the period.