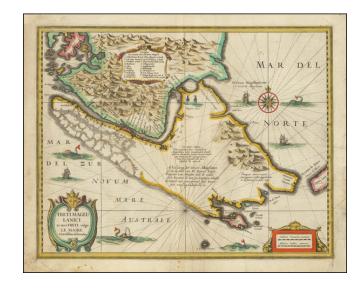

## Freti Magellanici ac novi Freti vulgo Le Maire exactissima delineatio

**Stock#:** 66330 **Map Maker:** Hondius

Date: 1630 circaPlace: AmsterdamColor: Hand Colored

**Condition:** VG

**Size:** 19.5 x 15 inches

## **Description:**

Striking example of Hondius' map of the Straits of Magellan, Le Maire Strait, Fire Lands and the southern tip of Patagonia.

The coastlines of Tierra del Fuego are incomplete. Fully engraved to show the mountainous terrain with no other detail, except a depiction of penguins, noted as Pingnini Aves. Richly arrayed with rhumb lines, a compass rose, galleons and sea monsters in addition to the three strapwork cartouches.