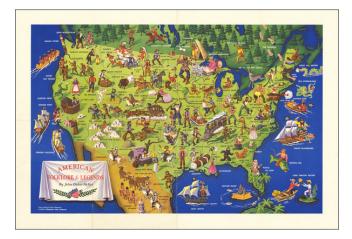

## American Folklore & Legends By John Dukes McKee

| Stock#:<br>Map Maker: | 66327<br>McKee |
|-----------------------|----------------|
| Date:                 | 1950           |
| Place:                | n.p.           |
| Color:                |                |
| <b>Condition:</b>     | VG             |
| Size:                 | 31 x 20 inches |
| Price:                | SOLD           |

## **Description:**

Marvelous whimsical map of the United States, illustrating on a state by state basis great events in American History.

The map is geared toward children, providing a lively and sometimes politically off-color look at America's history.

Includes a number of icons of popular literature, making for an interesting blend of fact and fiction.