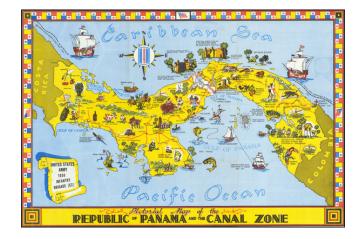

## Pictorial Map of the Republic of Panama and the Canal Zone

**Stock#:** 66324

Map Maker: United States Army 193rd

Infantry Brigade

Date: 1955 circa

Place: n.p. Color: Color Condition: VG

**Size:** 23.5 x 15.5 inches

## **Description:**

Striking pictorial map of Panama and the Canal Zone.

Rich coloring, striking flag border and rich illustrations.

Includes a history of Panama and facts about the Canal on the verso, along with photos.