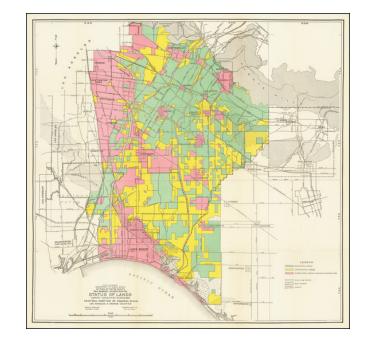

## **Description:**

Detailed Irrigation map of a portion of the Los Angeles Basin, published by the California Department of Public Works, Division of Water Rights.

A color key identifies:

- Irrigated areas (green)
- Unirrigated areas (yellow)
- Subdivided (urban) areas (pink)
- Gun Club ponds (near Seal Beach)
- Salt Marshes
- Swamps