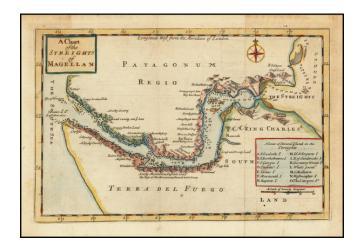

## Antique Map of the Straits of Magellan

Detailed map of the Straits of Magellan including topography, soundings and other details.

Key shows the names of 14 islands.