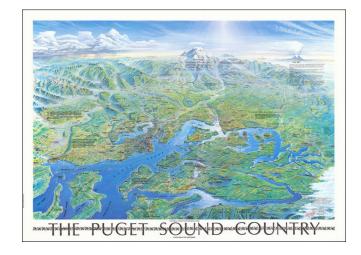

## The Puget Sound Country A Pictorial Overview With Historical Notes

**Stock#:** 66302 **Map Maker:** Pargeter

Date: 1981Place: Kent, WAColor: Condition: VG+

**Size:**  $30 \times 21$  inches

Price: SOLD

## **Description:**

Attractive vintage bird's eye view poster of Puget Sound, showing Seattle, Mount Rainier, the eastern shores of the Olympic Peninsula, etc.

The map was published in Seattle in 1981.

Interestingly, the view includes a note about Mount St. Helens which had erupted one year earlier. The height is given as "9,766 8466+/-". The mountain is shown steaming. Numerous other mountains, including Rainier, Hood, and Adams, are shown.