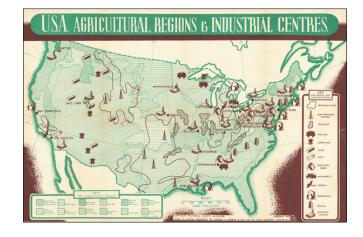

## U.S.A. Agricultural Regions & Industrial Centres

**Stock#:** 66297

Map Maker: Pictorial Charts

Date: 1945Place: LondonColor: ColorCondition: VG

**Size:**  $30 \times 20$  inches

**Price:** SOLD

#### **Description:**

Fascinating pictorial map of US Agriculture and Industry, "Prepared and Published By Pictorial Charts Leicester . . . February 1945."

This informative pictorial map was prepared to illustrate the strength of America's industry and agriculture, as a means of boosting British morale during the final months the War in Europe during World War II.