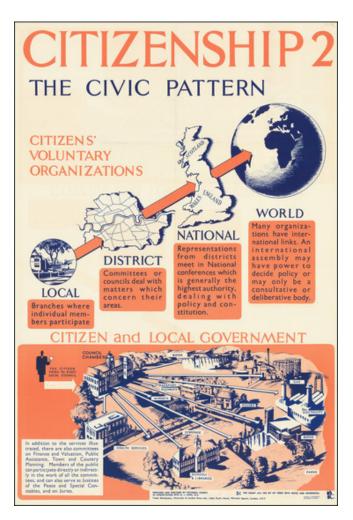

## **Description:**

Interesting chart of the structure of Citizenship in Great Britain, published during World War II.

The map shows the structure of local government and how it impacts and administers local, regional, national and international issues.

Produced by G.J. Cons (biography below), the chart was apparently intended to education toe British Public.