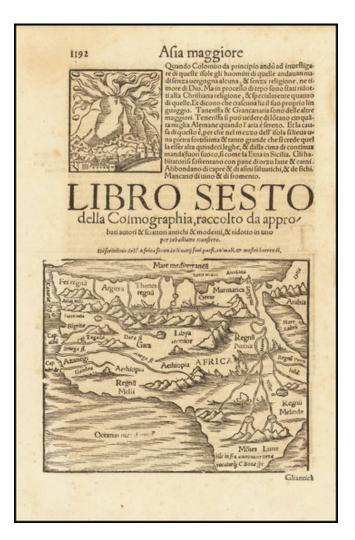

## Barry Lawrence Ruderman Antique Maps Inc.

7407 La Jolla Boulevard La Jolla, CA 92037 www.raremaps.com

(858) 551-8500 blr@raremaps.com

Africa...

| Stock#:           | 66272              |
|-------------------|--------------------|
| Map Maker:        | Munster            |
| Date:             | 1570               |
| Place:            | Basle              |
| Color:            | Uncolored          |
| <b>Condition:</b> | VG                 |
| Size:             | $6.5 \ge 5$ inches |
| Price:            | SOLD               |

## **Description:**

One of the earliest obtainable modern maps of Africa.

Extends from the Mountains of the Moon and Cape Bonae Spei in the South to the Mediterranean, being one of the earliest published maps of the continent.

## **Detailed Condition:**