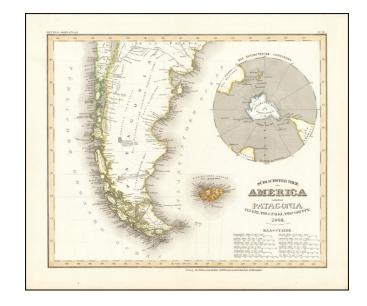

## Sudlichter Theil von America enthaltend Patagonia, Feuerland, & Falklands Gruppe. 1844 [with very unusual South Polar Inset Map]

**Stock#:** 66269 **Map Maker:** Meyer

**Date:** 1844

Place: Hildburhausen Color: Hand Colored

## **Description:**

Interesting regional map, showing the southern part of South America and the Falklands.

Unusual inset map of Antarctica, one of the earliest we have seen to represent the known discoveries in the region.