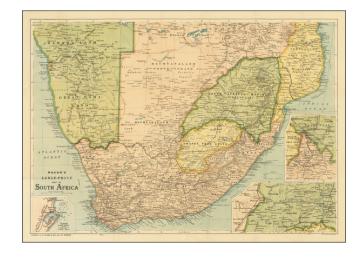

## **Bacon's Large-Print Map of South Africa**

**Stock#:** 66234 **Map Maker:** Bacon & Co.

Date: 1899 circaPlace: LondonColor: Condition: VG

Size: 28 x 20 inches

**Price:** SOLD

## **Description:**

Detailed map of South Africa, published by GW Bacon in London.

Attractive map of the region, showing Railways, Roads, Tracks, Heights of Mountains in Feet, Forts and Battlefields.

Includes large insets of Durbin, Mafeking to Pretoria and Laing's Nek and Vicinity.