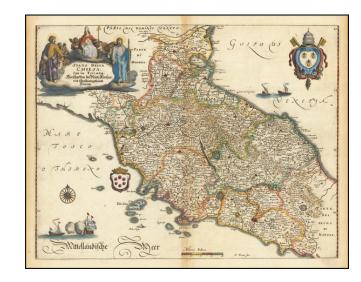

## Stato Della Chiesa Con la Toscana . . .

**Stock#:** 66226 **Map Maker:** Merian

**Date:** 1640

Place: Nuremberg
Color: Hand Colored

**Condition:** VG

**Size:** 14 x 11 inches

**Price:** SOLD

## **Description:**

Detailed map of Tuscany and the State of the Church, including a decorative cartouche, two coats of arms and a sailing ship.

The present example is very similar to Merian's map, but does not include a signature to the right of the scale of miles and slightly different lettering in the title cartouche.