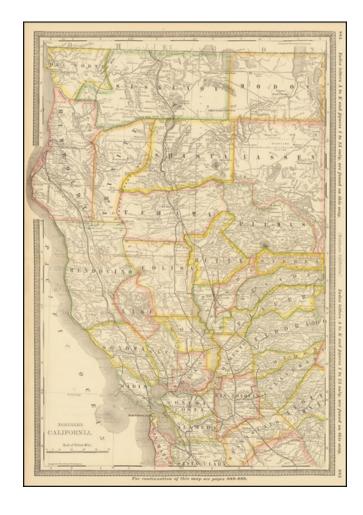

## Northern California [San Francisco Bay to Oregon Border]

**Stock#:** 66220

Map Maker: Rand & McNally

Date: 1894Place: ChicagoColor: Outline Color

**Condition:** VG+

**Size:** 12 x 19.5 inches

**Price:** SOLD

## **Description:**

Interesting regional map of California, extending from Del Morte, Siskiyou and Modoc Counties in the North to Tulomne, Stanislaus, Santa Clara and San Mateo Counties in the South.

Shows towns, railroads, rivers, lakes, mountains, etc.