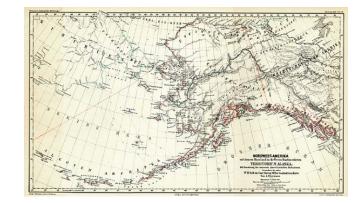

## Norwest-Amerika mid dem von Russla an die Verein Staaten cedirten Territorium Alaska. ...

**Stock#:** 6622

Map Maker: Petermann

**Date:** 1869 **Place:** Gotha

**Color:** Outline Color

**Condition:** VG+

## **Description:**

Scare early map of Alaska by Peterman, from one of his geographical reports. For a number of years in the mid to late 19th Century, Petermann's Geographische Mittheilungen provided a compilation of contemporary explorations of the various nations throughout the world, often providing the earliest commercially available maps of the newly explored regions. This map of Alaska and the Northwest surpasses contemporary atlas maps in providing the most up to date regional information, including Russian Forts, elevations of moutains and lots of additional information from Russian, American and British Sources, most recently W.H. Dall's Coast Survey work.