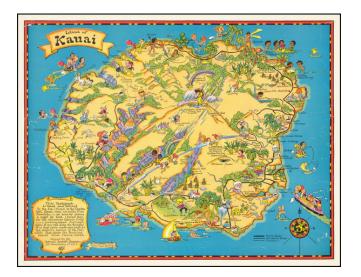

## **Description:**

Marvelous whimsical map of Kauai by Ruth Taylor White, one of the most famous pictograph artists of the period.

Ruth Taylor White was among the most prolific makers of pictographic maps. Her whimsical style combines her artistic skills with local color and flavor, making her maps among the most collected pictographic maps.