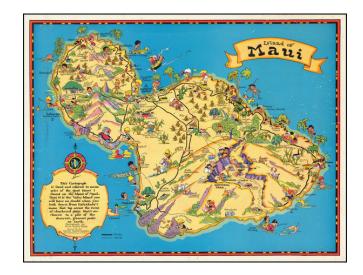

## **Island of Maui**

**Stock#:** 66215

Map Maker: Taylor White

Date: 1931Place: BostonColor: Condition: VG+

**Size:** 14.5 x 11.5 inches

**Price:** SOLD

## **Description:**

Marvelous whimsical map of Maui by Ruth Taylor White one of the most famous pictograph artists of the period.

Ruth Taylor White was among the most prolific makers of pictographic maps. Her whimsical style combines her artistic skills with local color and flavor, making her maps among the most collected pictographic maps.