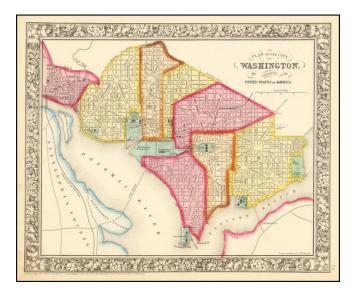

## Plan of the City of Washington. The Capitol of the United States of America.

| Stock#:<br>Map Maker: | 66183<br>Mitchell Jr.  |
|-----------------------|------------------------|
| Date:                 | 1861<br>Dhile de bebie |
| Place:<br>Color:      | Philadelphia<br>Color  |
| Condition:            | VG+                    |
| Size:                 | 13.5 x 11 inches       |
| Price:                | SOLD                   |

## **Description**:

Detailed map of Washington DC, hand colored by wards. Shows the Long Bridge, Bridge to Union Town and the streets, buildings and other places of significance in the District.

SA Mitchell Jr. acquired his father's former business from DeSilver in 1860 and relaunched a very successful atlas publishing business which survived another 20+ years, before licensing and selling off much of his inventory and rights.