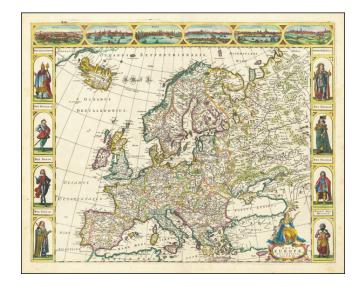

## Nova Europae Descriptio . . .

**Stock#:** 66180op **Map Maker:** De Wit

Date: 1660 circaPlace: AmsterdamColor: Hand Colored

**Condition:** VG

**Size:** 22 x 18 inches

**Price:** SOLD

## **Description:**

Decorative carte-a-figures map of Europe, published by Frederick De Wit.

The map includes the cities of Rome, Amsterdam, Paris, London, Seville and Prague across the top, and decorative costumed figures of Europeans at the side borders.