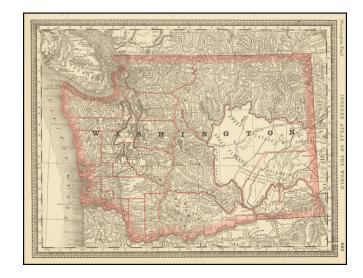

## [Washington Territory]

**Stock#:** 66175

Map Maker: Rand McNally & Company

Date: 1883Place: ChicagoColor: Outline Color

**Condition:** VG+

**Size:**  $13 \times 10$  inches

**Price:** SOLD

## **Description:**

Highly detailed map of Washington, colored by counties.

Excellent topographical detail, plus mining information, Indians, Forts, etc. Shows towns, mountains, rivers, lakes, islands, early township surveys and many other details.