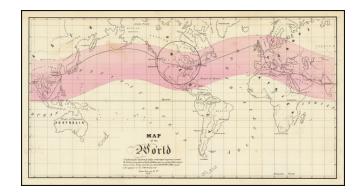

## **Barry Lawrence Ruderman Antique Maps Inc.**

7407 La Jolla Boulevard La Jolla, CA 92037 www.raremaps.com

(858) 551-8500 blr@raremaps.com

Map of the World Exhibiting the Isothermal Zodiac or belt of equal temperature around the Northern Hemisphere of the Earth. Within this are included all the civilized nations of Asia, Europe and America, about 850,000,000 of White people in the aggregate of 9/10 of the human race.

## **Description:**

Interesting world map, illustrating the location of the temperate zone through the world.

The choice of terminology, "civilized nations" and "white people" is hard to miss.