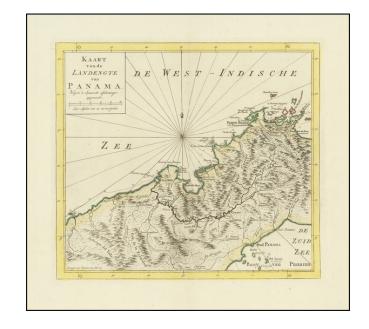

## **Description:**

Detailed map of Panama, published in Amsterdam by Isaak Tirion.

Extends from Panama City at the southeast, Chagres at the northwest and Porto-Bello at the northeast. Several missions are also located. Roads and the Chagres River connect them all.