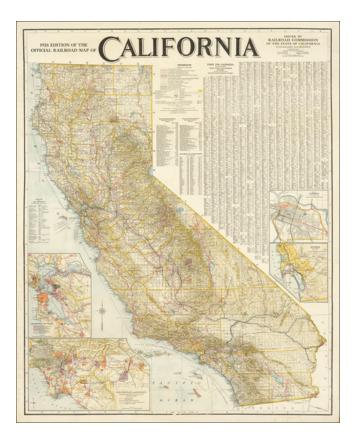

## **Description:**

Fine large format Railroad map of California, issued by the State Railroad Commission.

The map is remarkably detailed, identifying 15 operating lines (color coded) and providing remarkable detail throughout.

The inset of Los Angeles and Vicinity has been updated with an onlaid piece of paper over San Pedro Bay.

These maps were apparently issued periodically. We note editions of 1915, 1922 (OCLC locates 2 copies) and 1926 (3 copies).