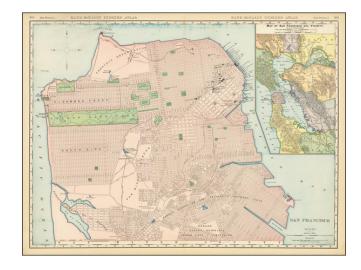

## Map of San Francisco

**Stock#:** 66148

Map Maker: Rand & McNally

Date: 1891 (1906)Place: ChicagoColor: Condition: VG

**Size:** 26 x 19 inches

**Price:** SOLD

## Updated to the Year of the 1906 Earthquake

Large format highly detailed map of San Francisco, showing towns, wharfs, rail lines, street car lines, roads, buildings, etc.

Large inset of San Francisco Bay. The best large format map of San Francisco to appear in a 19th century commercial atlas.

A fine example of this highly detailed map from Rand McNally's Indexed Atlas of the World, perhaps the best large format late 19th century atlas published in America.