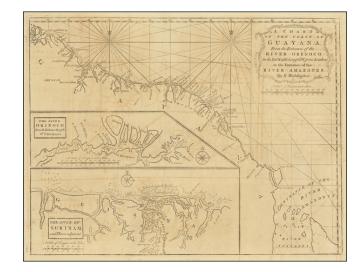

## Barry Lawrence Ruderman Antique Maps Inc.

7407 La Jolla Boulevard La Jolla, CA 92037

www.raremaps.com

(858) 551-8500 blr@raremaps.com

A Chart of the Coast of Guyana, From the Entrance of the River Orinoco (in the Lat. 8°. 30'N. Long 61°. W. from London) to the Entrance of the River Amazones by R. Waddington.

## **Description:**

Scarce early English sea chart showing the coast of Guyana, with insets of the River Orinoco, published in London by Mount & Page.

The map extends from the entrance thereof to St. Thomas, and the River of Surinam and places adjacent.