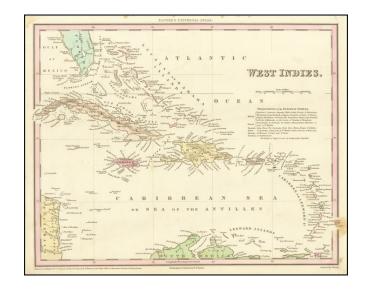

## **Description:**

Detailed and attractive map of the southern portion of Florida and the Caribbean from the first edition of Tanner's *Universal Atlas*.

The map shows the various European Powers possessions, including Spanish, British, French, Dutch, Danish and Swedish, along with substantial detail and other explanatory notes.