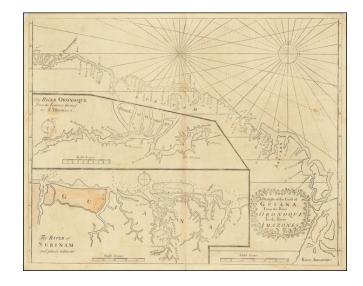

### English Sea Chart of The Coast of South America, from the Orinoco River to the Amazon River.

Early English sea chart of a portion of the northeastern coast of South America, centered on Guyana, Suriname and French Guiana.

The map includes two inset maps, one tracking the Orinoco River from St. Thomas to the sea and one showing the Suriname River and environs.