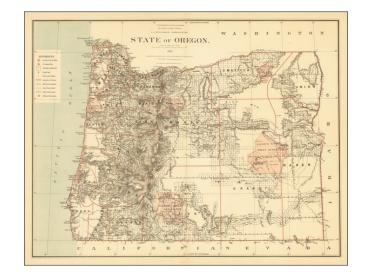

## **State of Oregon 1879**

**Stock#:** 66108

Map Maker: U.S. General Land Office

**Date:** 1879

**Place:** Washington

**Color:** Color **Condition:** VG+

**Size:** 31 x 23.5 inches

**Price:** SOLD

## **Description:**

Fine unfolded example of this early map of the state of Oregon, prepared by the US General Land Office.

Includes township surveys to date, Indian Reservations, Indian Treaty details, towns, rivers, lakes, mountains, forts, Surveyor General's Office, US Land Offices, County Seats, and Military reservations.

One of the best large format maps of Oregon published during the period.