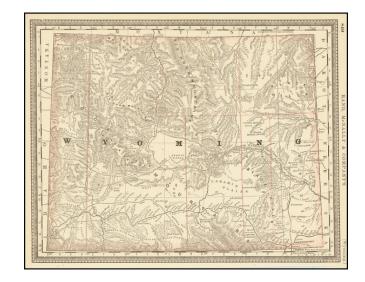

## **Description:**

Highly detailed map of Wyoming Territory, showing towns, rivers, railroads, mountains, lakes, etc.

One of the earliest seperately issued maps of Wyoming to appear in a commercial atlas.