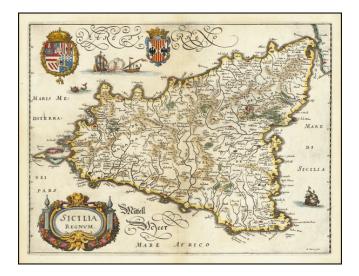

## Barry Lawrence Ruderman Antique Maps Inc.

7407 La Jolla Boulevard La Jolla, CA 92037

www.raremaps.com

(858) 551-8500 blr@raremaps.com

Sicilia Regnum

| Stock#:           | 66088          |
|-------------------|----------------|
| Map Maker:        | Merian         |
| Date:             | 1640 circa     |
| Place:            | Frankfurth     |
| Color:            | Hand Colored   |
| <b>Condition:</b> | VG+            |
| Size:             | 14 x 11 inches |
| Price:            | SOLD           |

## **Description**:

Decorative full color map of Sicily, including two large coats of arms, title cartouche, 3 sailing ships and a sea monster.

The map is based upon Willem Blaeu's map of Sicily.