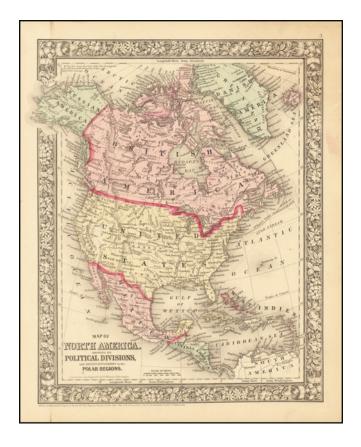

## Map of North America Showing Its Political Divisions, and Recent Discoveries in the Polar Regions.

**Stock#:** 66071 **Map Maker:** Mitchell Jr.

**Date:** 1865

**Place:** Philadelphia

**Color:** Color **Condition:** VG+

## **Description:**

Decorative map of North America, colored by country.

Shows recent discoveries in Russian America, including McClure's northwest passage aboard the Investigator. Locates cities, rivers, mountains, forts, lakes, etc.

Decorative border.