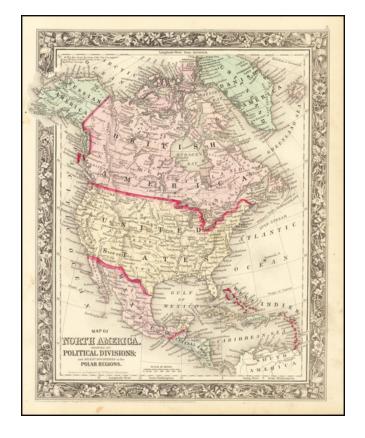

## Map of North America Showing Its Political Divisions, and Recent Discoveries in the Polar Regions.

**Stock#:** 66070 **Map Maker:** Mitchell Jr.

**Date:** 1861

Place: Philadelphia

**Color:** Color **Condition:** VG+

## **Description:**

Decorative map of North America, colored by country.

Shows recent discoveries in Russian America, including McClure's northwest passage aboard the Investigator. Locates cities, rivers, mountains, forts, lakes, etc.

Decorative border.