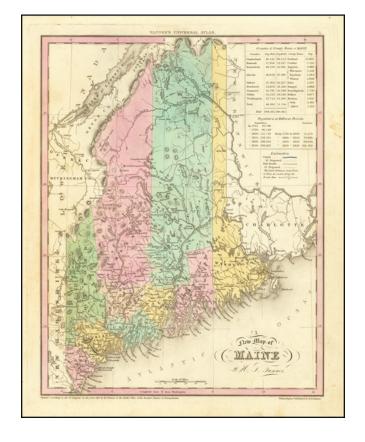

## A New Map of Maine: By H.S. Tanner

**Stock#:** 66065 **Map Maker:** Tanner

**Date:** 1839

Place: Philadelphia Colored Hand Colored

**Condition:** VG+

**Size:** 11 x 14 inches

**Price:** SOLD

## **Description:**

Marvelous example of Tanner's map, from the last edition of Tanner's *Universal Atlas*.

The map is hand colored by counties, and shows towns, roads with distances, railroads, and a host of other details. The key shows counties and towns in each state, with populations, and populations on a decade by decade basis since 1765. Primitive early northern counties are still incomplete.