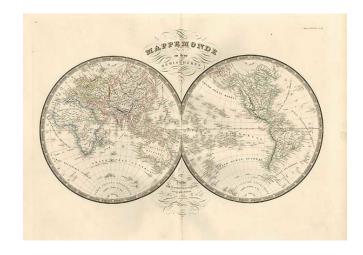

## Mappe Monde en deu Hemispheres...1850

**Stock#:** 6605

Map Maker: Andriveau-Goujon

**Date:** 1850 **Place:** Paris

**Color:** Hand Colored

**Condition:** VG+

**Size:** 21 x 14 inches

**Price:** SOLD

## **Description:**

Attractive double hemisphere map of the world, with decorative swash lettering top and bottom. The coastline of Antarctica is still largely incomplete and undiscovered. Australia is Nouvelle Hollande. Alaska is Russian America. The NW Passage is now well described and illustrated. A fine wide margined example of this attractive mid-19th Century World map.