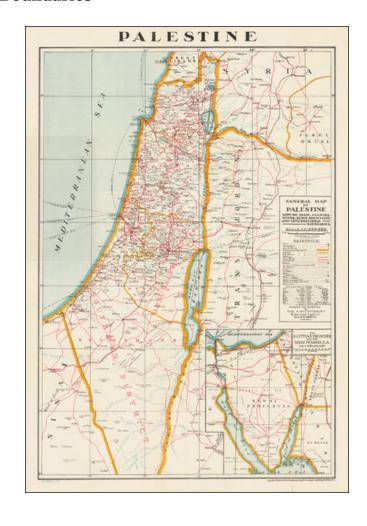

## General Map of Palestine Showing Roads, Railways, Rivers, Ruins, Mountains and International Boundaries

Stock#: 66049 Map Maker: Nicohosoff

**Date:** 1942 circa

Place: Alexandria, Egypt Color: Outline Color

### Locating Arab Villages & Jewish Colonies

Marvelous map of Palestine, published in Alexandria, Egypt.

The map includes a number of unusual features, including:

- Arab Villages
- Jewish Colonies
- Air Routes
- Runs

### General Map of Palestine Showing Roads, Railways, Rivers, Ruins, Mountains and International Boundaries

- Convents
- Mosques
- Rivers & Wadies

Includes an explanation of 20 transliterated Arabic terms used on the map,