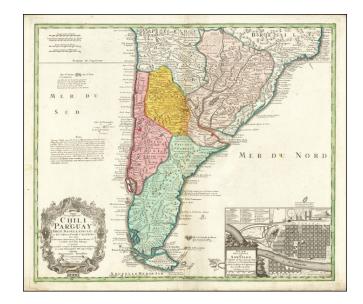

## Typus Geographicus Chili, Paraguay Freti Magellanici &c. . . MDCCXXXIII (with large plan of Santiago)

**Stock#:** 66044

Map Maker: Homann Heirs

**Date:** 1733

Place: Nuremberg
Color: Hand Colored

**Condition:** VG+

## **Description:**

Detailed attractive map of the southern portion of South America, including a large plan of the City of Santiago in Chile, from an early Homann Heirs atlas.

The map is extensively annotated and is illustrative of the fabulous detail and strong engraving quality of early 18th Century German cartographic publishers.

A rich decorative cartouche completes the map.